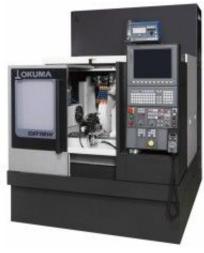

## GA/GP-14W

**Brand:** Okuma Australia **Product Code:** GP#14W **Availability:** In Stock

Weight: 0.00kg

**Dimensions:** 0.00cm x 0.00cm x 0.00cm

### **Short Description**

The Okuma GP14W and GA14W are designed for stable, high-accuracy grinding of small parts used in automobiles, motorcycles, hydraulic equipment, home appliances, and more.

### **Description**

The Okuma GP14W and GA14W are designed for stable, high-accuracy grinding of small parts used in automobiles, motorcycles, hydraulic equipment, home appliances, and more. These compact machines are especially suited for small workpieces and offer high-accuracy in mass-production machining. A compact body and a space-saving footprint are achieved thanks to the wheelhead's traverse structure, which shortens work lines and contributes to a higher work efficiency.