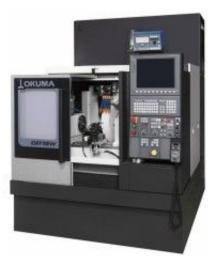

## GA/GP-14W

**Brand:** Okuma Australia **Product Code:** GP#14W **Availability:** In Stock

Weight: 0.00kg

**Dimensions:** 0.00cm x 0.00cm x 0.00cm

### **Short Description**

The Okuma GP14W and GA14W are designed for stable, high-accuracy grinding of small parts used in automobiles, motorcycles, hydraulic equipment, home appliances, and more.

### **Description**

The Okuma GP14W and GA14W are designed for stable, high-accuracy grinding of small parts used in automobiles, motorcycles, hydraulic equipment, home appliances, and more. These compact machines are especially suited for small workpieces and offer high-accuracy in mass-production machining. A compact body and a space-saving footprint are achieved thanks to the wheelhead's traverse structure, which shortens work lines and contributes to a higher work efficiency.