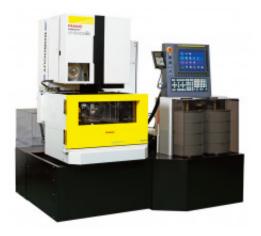

### FANUC Alpha-C400iC

Brand: Okuma Australia Product Code: FA#C400IB Availability: In Stock Weight: 0.00kg Dimensions: 0.00cm x 0.00cm x 0.00cm

#### **Short Description**

FANUC ROBOCUT Alpha-CiC series is High-Reliability and High-Performance Wirecut Electric Discharge Machine.

#### Description

FANUC ROBOCUT Alpha-CiC series is High-Reliability and High-Performance Wirecut Electric Discharge Machine.

Specification MODEL Machining method

UNIT

FANUC Alpha-C400iC Submerge Maximum workpiece