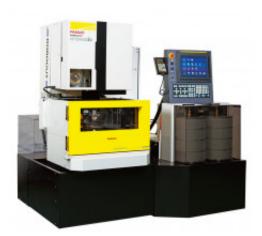

### FANUC Alpha-C400iC

Brand: Okuma Australia Product Code: FA#C400IB Availability: In Stock Weight: 0.00kg Dimensions: 0.00cm x 0.00cm x 0.00cm

#### **Short Description**

FANUC ROBOCUT Alpha-CiC series is High-Reliability and High-Performance Wirecut Electric Discharge Machine.

#### Description

FANUC ROBOCUT Alpha-CiC series is High-Reliability and High-Performance Wirecut Electric Discharge Machine.

Specification MODEL Machining method

UNIT

FANUC Alpha-C400iC Submerge Maximum workpiece