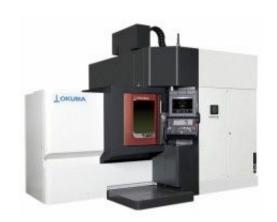

# UNIVERSAL CENTER MU-5000V LASER EX

**Brand:** Okuma Australia

**Product Code:** UCMLE#5000

**Availability:** In Stock

Weight: 0.00kg

**Dimensions:** 0.00cm x 0.00cm x 0.00cm

### **Short Description**

The ultimate process-intensive machine for process completion from materials to product on one machine.

### **Description**

The ultimate process-intensive machine for process completion from materials to product on one machine. Bringing together, cutting, grinding, metal additive manufacturing and laser quenching