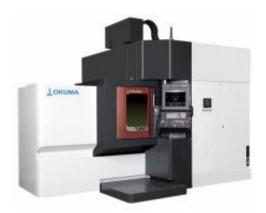

# UNIVERSAL CENTER MU-5000V LASER EX

**Brand:** Okuma Australia

**Product Code:** UCMLE#5000

**Availability:** In Stock

Weight: 0.00kg

**Dimensions:** 0.00cm x 0.00cm x 0.00cm

### **Short Description**

The ultimate process-intensive machine for process completion from materials to product on one machine.

### **Description**

The ultimate process-intensive machine for process completion from materials to product on one machine. Bringing together, cutting, grinding, metal additive manufacturing and laser quenching