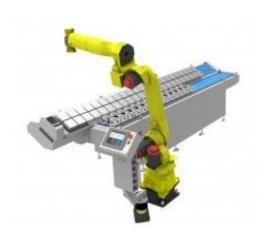

## Mill-Assist Conveyor

Description

Brand: Okuma Australia Product Code: MAC Availability: In Stock Weight: 0.00kg Dimensions: 0.00cm x 0.00cm x 0.00cm

| Features              | 10kg       | 20kg     | 50kg     |
|-----------------------|------------|----------|----------|
| Robust industrial     | Standard   | Standard | Standard |
| design                |            |          |          |
| Integrated blower-    | Standard   | Standard | Standard |
| based chucking        |            |          |          |
| cleansing             |            |          |          |
| Quick-change system   | Standard   | Standard | Standard |
| for grippers          |            |          |          |
| Industrial fencing    | Option     | Option   | Standard |
| with doors            |            |          |          |
| Energy-efficient (shu | t Standard | Standard | Standard |
| off servos, fans,)    |            |          |          |