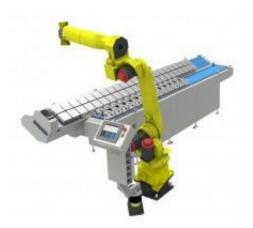

## Mill-Assist Conveyor

Description

Brand: Okuma Australia Product Code: MAC Availability: In Stock Weight: 0.00kg Dimensions: 0.00cm x 0.00cm x 0.00cm

| Features              | 10kg       | 20kg     | 50kg     |
|-----------------------|------------|----------|----------|
| Robust industrial     | Standard   | Standard | Standard |
| design                |            |          |          |
| Integrated blower-    | Standard   | Standard | Standard |
| based chucking        |            |          |          |
| cleansing             |            |          |          |
| Quick-change system   | Standard   | Standard | Standard |
| for grippers          |            |          |          |
| Industrial fencing    | Option     | Option   | Standard |
| with doors            |            |          |          |
| Energy-efficient (shu | t Standard | Standard | Standard |
| off servos, fans,)    |            |          |          |