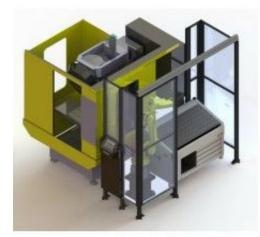

## Mill-Assist E (Side Load)

Brand: Okuma Australia Product Code: MAE#SL Availability: In Stock Weight: 0.00kg Dimensions: 0.00cm x 0.00cm x 0.00cm

| Description                 |          |
|-----------------------------|----------|
| Features                    | 10kg     |
| Robust industrial design    | Standard |
| Integrated blower-based     | Standard |
| chucking cleansing          |          |
| Quick-change system for     | Standard |
| grippers                    |          |
| Security with laser scanner | Standard |
| Energy-efficient (shut off  | Standard |
| servos, fans,)              |          |
|                             |          |

20kg Standard Standard

Standard

Standard Standard

## **Product Gallery**

Description