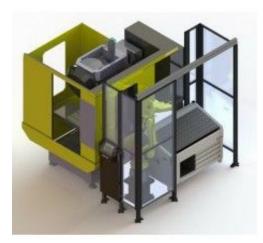

## Mill-Assist E (Side Load)

Brand: Okuma Australia Product Code: MAE#SL Availability: In Stock Weight: 0.00kg Dimensions: 0.00cm x 0.00cm x 0.00cm

| Description                 |          |
|-----------------------------|----------|
| Features                    | 10kg     |
| Robust industrial design    | Standard |
| Integrated blower-based     | Standard |
| chucking cleansing          |          |
| Quick-change system for     | Standard |
| grippers                    |          |
| Security with laser scanner | Standard |
| Energy-efficient (shut off  | Standard |
| servos, fans,)              |          |
|                             |          |

20kg Standard Standard

Standard

Standard Standard

## **Product Gallery**

Description