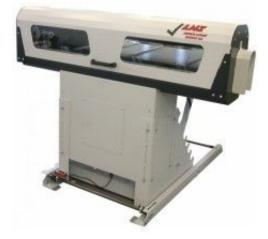

### Quick Load Servo 80 S2

Brand: Okuma Australia Product Code: QLS#80S2 Availability: In Stock Weight: 0.00kg Dimensions: 0.00cm x 0.00cm x 0.00cm

#### **Short Description**

The Quick Load Servo 80 S2 is designed for automatic loading of short bars. The machine uses the proven concept of the Quick Load Servo III, and is especially adapted for working in standard applications.

#### Description

The Quick Load Servo 80 S2 is designed for automatic loading of short bars. The machine uses the proven concept of the Quick Load Servo III, and is especially adapted for working in standard applications.

#### **Product Gallery**