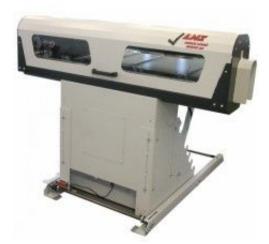

### Quick Load Servo 80 S2

Brand: Okuma Australia Product Code: QLS#80S2 Availability: In Stock Weight: 0.00kg Dimensions: 0.00cm x 0.00cm x 0.00cm

#### **Short Description**

The Quick Load Servo 80 S2 is designed for automatic loading of short bars. The machine uses the proven concept of the Quick Load Servo III, and is especially adapted for working in standard applications.

#### Description

The Quick Load Servo 80 S2 is designed for automatic loading of short bars. The machine uses the proven concept of the Quick Load Servo III, and is especially adapted for working in standard applications.

#### **Product Gallery**