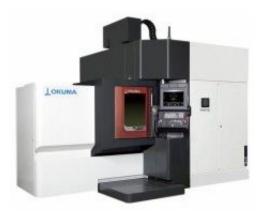

## UNIVERSAL CENTER MU-8000V LASER EX

Brand: Okuma Australia Product Code: UCMLE#8000 Availability: In Stock Weight: 0.00kg Dimensions: 0.00cm x 0.00cm x 0.00cm

#### **Short Description**

The ultimate process-intensive machine for process completion from materials to product on one machine.

#### Description

The ultimate process-intensive machine for process completion from materials to product on one machine. Bringing together, cutting, grinding, metal additive manufacturing and laser quenching