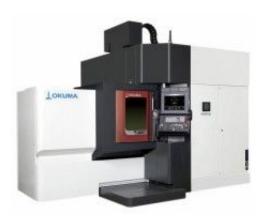

## UNIVERSAL CENTER MU-8000V LASER EX

Brand: Okuma Australia Product Code: UCMLE#8000 Availability: In Stock Weight: 0.00kg Dimensions: 0.00cm x 0.00cm x 0.00cm

#### **Short Description**

The ultimate process-intensive machine for process completion from materials to product on one machine.

#### Description

The ultimate process-intensive machine for process completion from materials to product on one machine. Bringing together, cutting, grinding, metal additive manufacturing and laser quenching