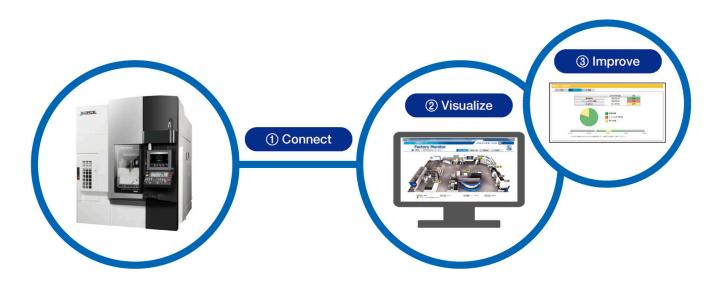

### Description Connect, Visualize, Improve

Okuma's Connect Plan is a system that provides analytics for improved utilization by connecting machine tools and visual control of factory operation results and machining records. Simply connect the OSP and a PC and install the Factory Monitor suite on the

PC to see the machine operation status from the shop floor, from an office, from anywhere. The Connect Plan is an ideal solution for customers trying to raise their machine utilization.